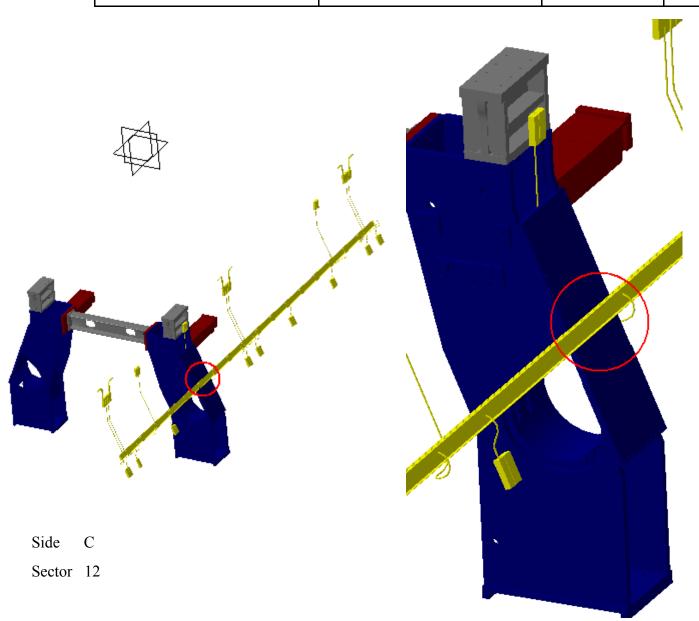

| ATCNSM 0015 BT HEATER BOXES | AT602164MQ MCB Muon Barrel<br>Chambers Detailed Sec 12 | Vector coordinate                                                                  |         |               |
|-----------------------------|--------------------------------------------------------|------------------------------------------------------------------------------------|---------|---------------|
|                             |                                                        | $\Delta X \approx 16.24$ mm $\Delta Y \approx 39.2$ mm $\Delta Z \approx -0.48$ mm | 42.43mm | Not inspected |