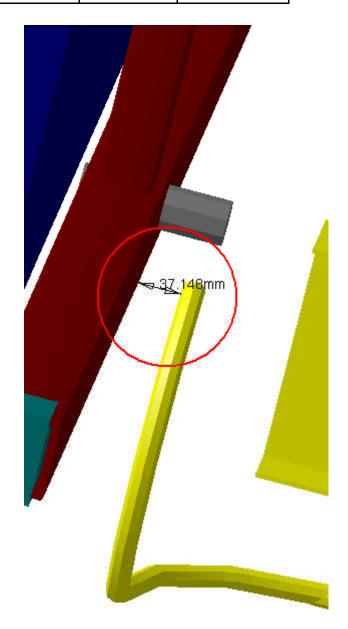

Revised by Tatiana 29/07/2005

ATCNSM\_0015 BT HEATER BOXES AND CABLES - FOR FOOT REGION ATCNMC\_0019 MEE CHAMBERS SIDE C - 3D SIMPLIFIED MODEL  $\Delta X \approx 0.00219 \text{mm}$   $\Delta Y \approx 0.46 \text{mm}$   $\Delta Z \approx 37.15 \text{mm}$  Not inspected