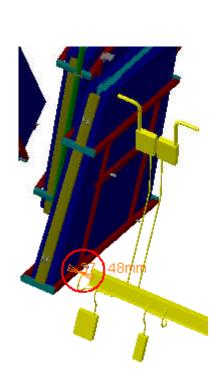

Revised by Tatiana 29/07/2005

ATCNSM\_0015 BT HEATER BOXES AND CABLES - FOR FOOT REGION ATCNMC\_0019 MEE CHAMBERS SIDE C - 3D SIMPLIFIED MODEL  $\Delta X \approx 0.00219 \text{mm}$   $\Delta Y \approx 0.46 \text{mm}$   $\Delta Z \approx 37.15 \text{mm}$  Not inspected