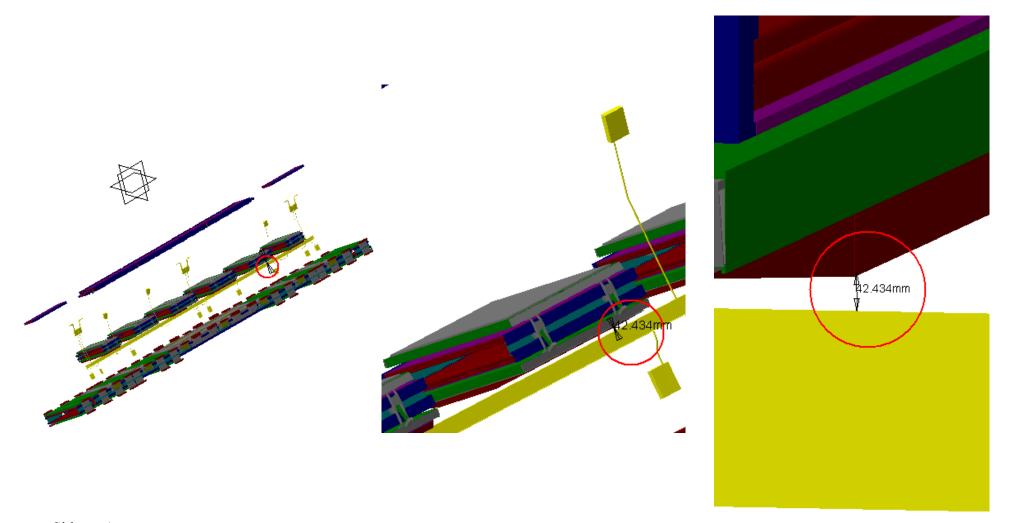

## Clearance=50mm

|                                       | Clearance Computation Specification                                        |       |               |  |  |  |
|---------------------------------------|----------------------------------------------------------------------------|-------|---------------|--|--|--|
| Products Selected                     |                                                                            |       |               |  |  |  |
| ATCNSM_0015 BT                        | ATCNMC_0019 MEE CHAMBERS SIDE C - 3D SIMPLIFIED MODEL                      | 37.15 | Not inspected |  |  |  |
| HEATER BOXES AND<br>CABLES - FOR FOOT | AT602164MQ MCB Muon Barrel Chambers Detailed Sec                           | 42.43 |               |  |  |  |
| REGION                                | ATCVHB_0002 M STANDARD PAIR OF FEET A1 (C1) - DETAILED MODEL FOR STANDARDS | 0     | Not inspected |  |  |  |

| ATCNSM 0015 BT HEATER BOXES | AT602164MQ MCB Muon Barrel<br>Chambers Detailed Sec 12 | Vector coordinate                                                                  |         |               |
|-----------------------------|--------------------------------------------------------|------------------------------------------------------------------------------------|---------|---------------|
|                             |                                                        | $\Delta X \approx 16.24$ mm $\Delta Y \approx 39.2$ mm $\Delta Z \approx -0.48$ mm | 42.43mm | Not inspected |