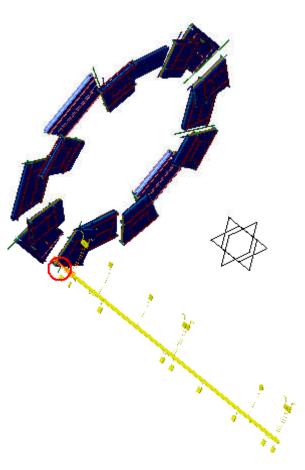

Side A Sector 12 ATCNSM\_0015 BT HEATER BOXES AND CABLES - FOR FOOT REGION

ATCVHB\_0002 M STANDARD PAIR OF FEET A1 (C1) - DETAILED MODEL FOR STANDARDS

Contact

Not inspected